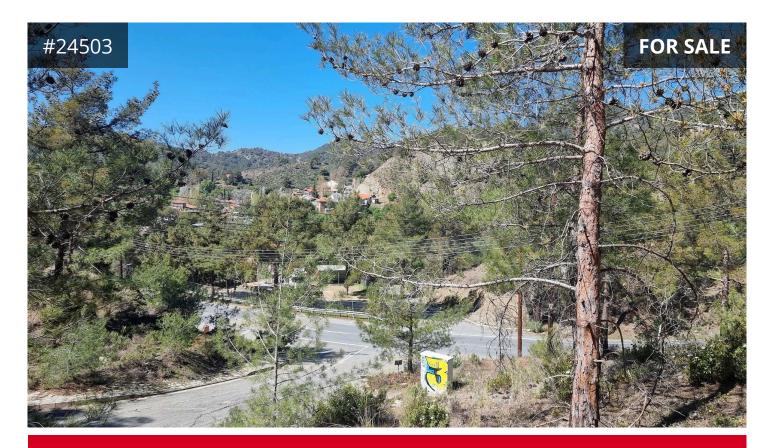

## Description

For Sale ONE of its kind Panoramic View Residential land in Moniatis with electricity and water of a total of 21,682 square meters.

It is difficult to find such a big piece of development residential land for sale in Moniatis which is one of the most prestigious mountain resorts.

Moniatis is one of the few mountain village resorts that has such a quick development in amenities and even better than platres.

The land currently has 3 residential zones as following:

1957 sq.m. H5 $\alpha$  (35% building density - maximum 2 floors and or 8 meters high ) x 80 euros per square meter = euros 156,560 (which is 9% of the land)