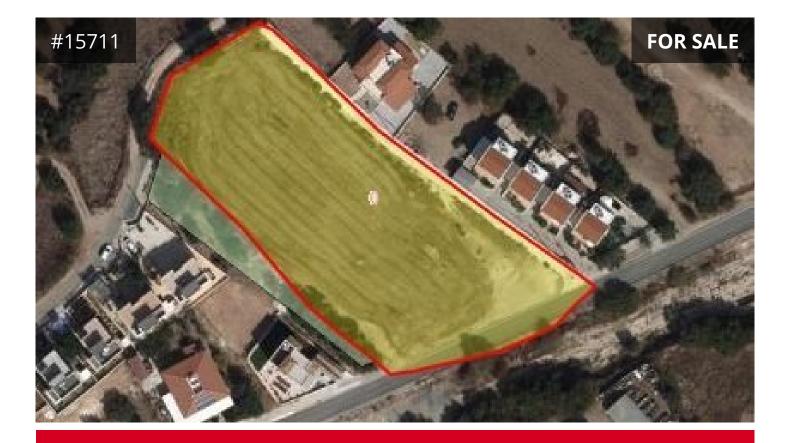

## **Paphos, Mesa Chorio** 6021 m<sup>2</sup> Area

## Description

Residential land located in Mesa Chorio, Paphos, Cyprus

The size of the land is 6021 square meters. Falls into Ka9 residential zone type. Building density is 40% and coverage 25%. You are allowed to build 2 floors with maximum 10 meters height. There is a registered road. Great opportunity for investment. Ideal to build luxury villas.