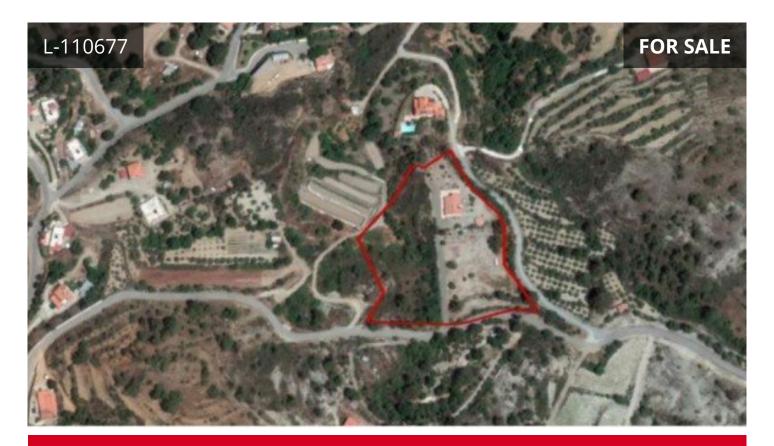

## Description

This property is a 1/2 share of a land in Louvaras village, in Limassol. The land has an area of c. 5,941sqm (1/2 share of 11,883sqm) and benefits from c. 145m road frontage along its east border and c. 125m road frontage along its south border. There is a distribution agreement is in place. It has an irregular shape and a sloping surface. The immediate area comprises of undeveloped parcels of land as well as residential developments. It falls within residential planning zone H4 with 40% building density, 25% coverage, 2 floors and a maximum height of 8,3m. THE PRICE IS SUBJECT TO VAT.