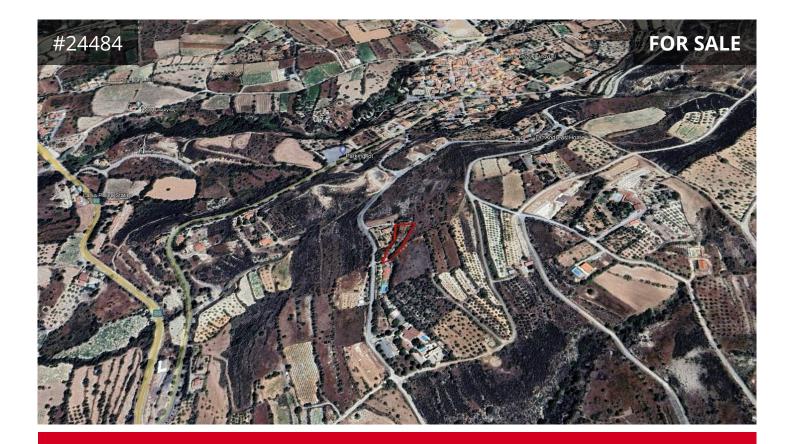

## **Limassol, Laneia** 1673 m<sup>2</sup> Area

## Description

Embrace the charm of this 1673sq.m. residential plot nestled in Laneia, boasting full title deeds for your peace of mind. With its private road, water, and electricity already established, along with two-thirds of the land already leveled, this plot provides a solid foundation for your future plans. Enjoy the tranquility of this picturesque village location, just a short 20-minute drive from Limassol.