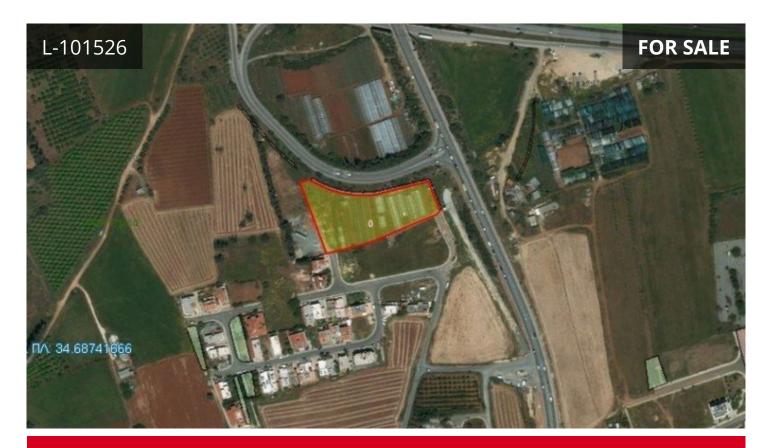

## Limassol, Kato Polemidia 6752 m² Area

## Description

€2,700,000

Mixed use land is ideal for commercial and residential build, situated parallel to the highway of Limassol, which joins the first exit on the highway between Polemidia roundabout and the road of the General Hospital.

Size of the land: 6.752 m2, Density 80 %, Coverage 45%, allowing 3 floors. This land has a special zone area allowing, Schools, Hospitals, private clinics, office buildings and showrooms, furthermore the government gives incentives for these purposes allowing extra build and extra floor allowances. NO VAT.

TYPE Field
PLOT 6752 m<sup>2</sup>
TITLE DEED Yes