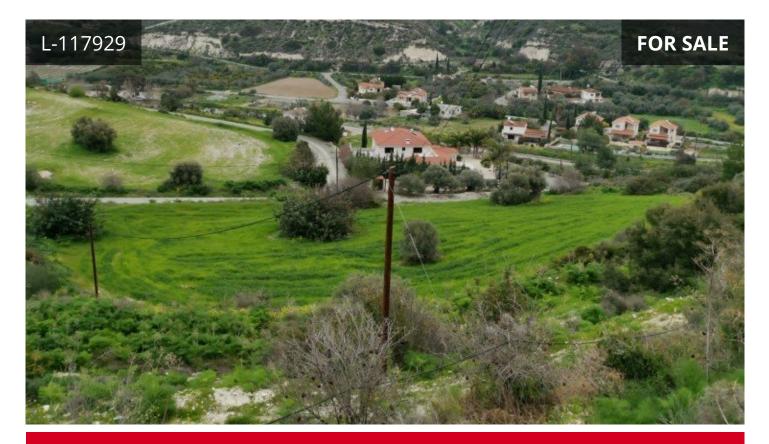

## **Larnaca, Kalavasos** 9663 m<sup>2</sup> Area

## Description

A fabulous residential plot is in the up and coming village of Kalavasos. This Village is ideally located between Larnaca and Limassol and where new developments are in progress. Easy access to the beach, airports and all amenities. This plot is ideal for a lovely residential complex of houses. Building density 60% building coefficient 35% allowing 2 floors, 8.3 metres high. Direct road access, water, electricity, and telephone line.