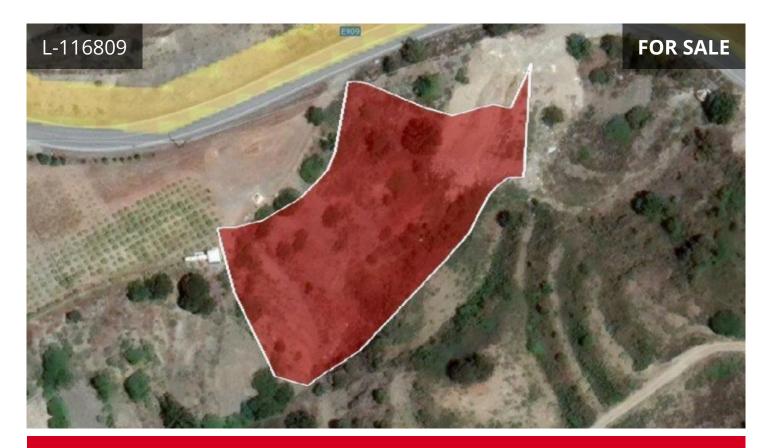

The land of 3,566sq.m is in a beautiful and a tree-lined area, 1.7 kilometers northwest from the centre of the community and 2 kilometers north of the "Rodon Mount Hotel".

It has an irregular shape and a southwest slope. Access to the property can be gained via a public registered road.

It falls within the Industrial Zone B1, having building density coefficient 90%.

TYPE Field
PLOT 3566 m<sup>2</sup>
TITLE DEED Yes