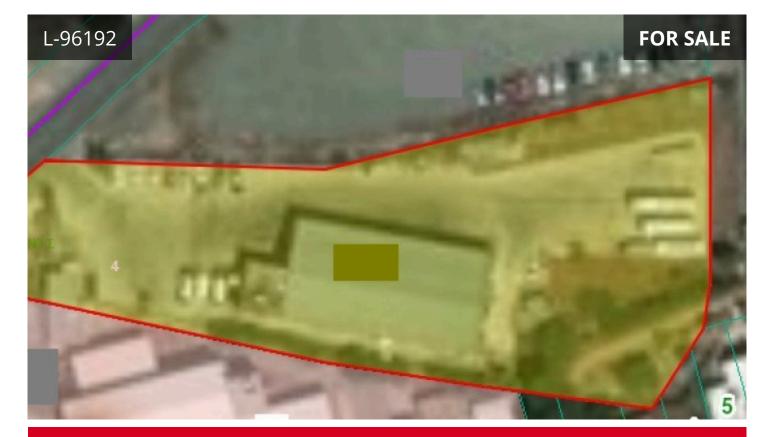

## **Limassol, Agios Athanasios** 2900 m<sup>2</sup> Area

## Description

Land in the industrial area of Linopetra. This vast area houses a large warehouse of around 680m2 and separate office with an additional 135m2. There are provisions in place to construct additional buildings. The location is ideal for a large shop which requires ample space for parking with easy access to the highway and the main roads of Limassol. The land has a 90% building density factor, 60% coverage and an allowance of 2 floors. Please contact us for further information and a site viewing.