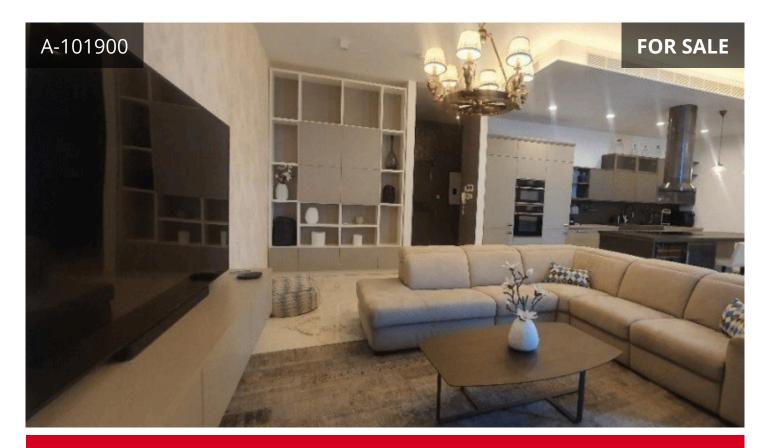

## **Limassol, Mouttagiaka** 208 m² Covered | 4 Bedrooms | 3 Bathrooms

## Description

The project is completed of 28 homes on top of each other. Separate spacious apartments all built to the highest standards enjoying privacy, autonomy and none of them have common walls. 12 of them have private roof garden, the rest nice panoramic verandas. This complex is a bijou 2 tower condominium of sophisticated apartments, duplex apartments and penthouses that stand out as being something special. They rise up to 87m high -Tower A and 75m high -Tower B, offering spectacular sea views, stunning design, facilities and prime location just 75 meters from the sea. Only 75m from glorious sandy Mediterranean beaches where you can try out all kinds of water sports or just laze in the sun. Wander down to the cafes, beach bars and restaurants along the coastal strip, or visit the fabulous selection of upmarket shops and boutiques. Some of the country's top hotels, spas and fitness centres are nearby, and you will find a selection of international-standard schools, medical facilities, and banks in the vicinity. If entertainment is what you are looking for, countless nightclubs, bars and top-class white-linen restaurants are not far from €2,950,000