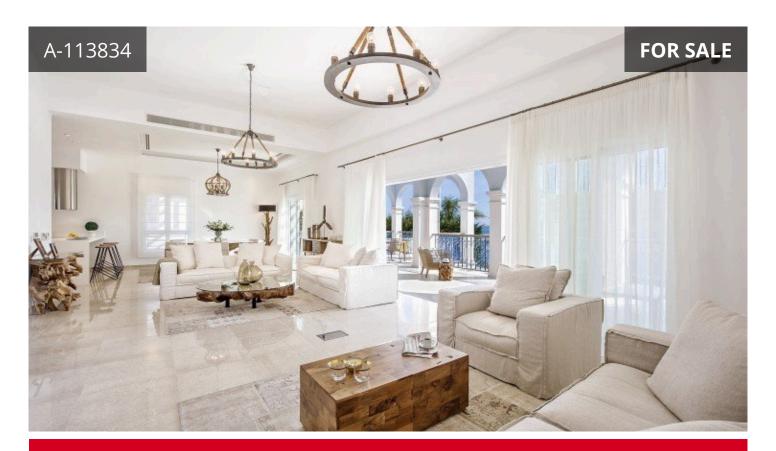

## **Limassol, Limassol Marina** 201 m<sup>2</sup> Covered | 4 Bedrooms | 3 Bathrooms

## Description

A choice of two, three, four-bedroom apartments and duplexes with stunning views of the Mediterranean. Overlooking the Marina and the city of Limassol, they are situated on the water, in close proximity to the development's luxury dining, shopping and leisure facilities. The spacious apartments have covered terraces, uncovered verandas or sun-decks and residents benefit from communal swimming pools, private parking and storage space. Designed by a world-renowned team of architects and engineers, it combines elegant residences and a full service marina with an enticing mix of restaurants and shops, to create a lifestyle uniquely.