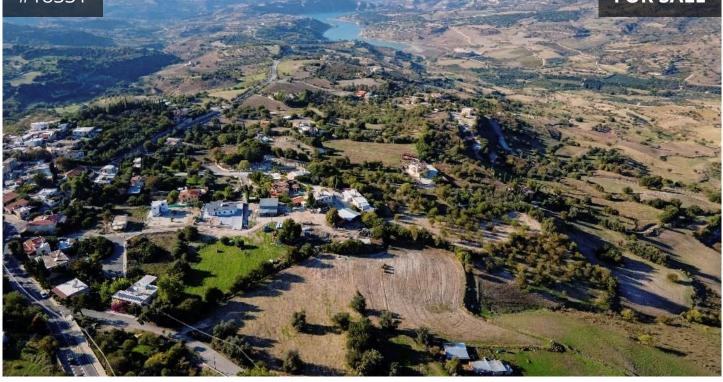

## **Paphos, Simou** 9030 m<sup>2</sup> Area

## Description

Residential field with a building density of 90%, in Simou village of Paphos district.

It has an irregular shape, a level land topography and abuts onto a registered road on its boundary. It is ideal for the development of a primary or holiday home since it is located in a beautiful and quiet area which is very close to all necessary amenities. Note that the property has a Town Planning Permit for plot division into 10 plots and enjoys a nice view of the surrounding area.

The village of Simou is only 20 minutes away from Polis Chrysochou and approximate 30 minutes away from Paphos and the motorway.