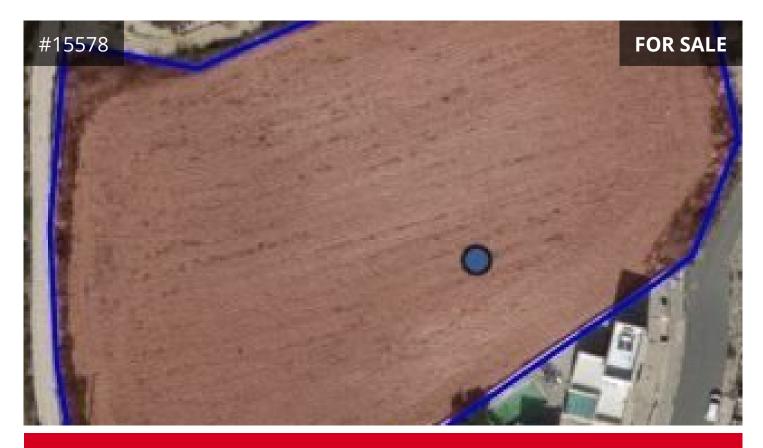

## **Paphos, Koili** 6021 m<sup>2</sup> Area

## Description

Residential land located in the Koili community within the Paphos district is available for acquisition. This exclusive land is situated approximately 11.8km to the Paphos center.The land has an area of 6021 sqm, and it abuts onto a public registered road and has a regular shape with a smooth surface. The immediate area consists of residential developments and undeveloped parcels of land. The plot falls within residential planning zone.