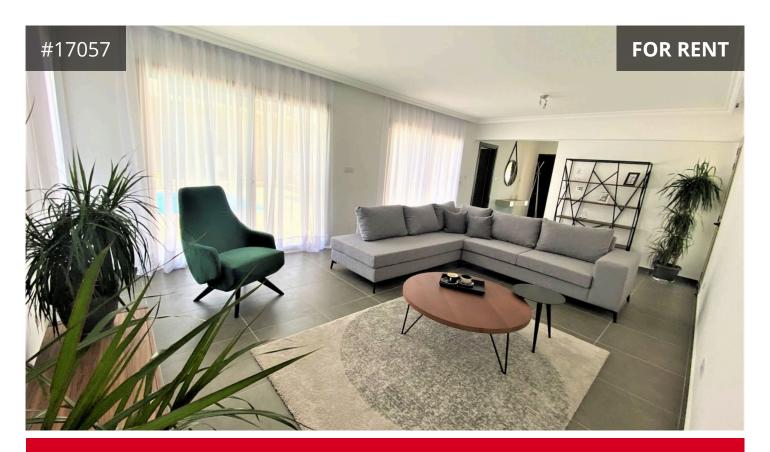

## Description

The property is located near the Park Lane and is conveniently placed near

all amenities.

The villa is set on 2 levels, the ground floor consists of a living/dining room,

separate kitchen and guest toilet. The upper floor has 4 bedrooms of which the master has a private bathroom and a family bathroom also.

There is also a nice garden area with a private swimming pool and patio. Fully furnished including the electrical appliances and air-condition

The complex is also gated

€3,800 /month

| ТҮРЕ                      | Detached Villa     |
|---------------------------|--------------------|
| BEDROOMS                  | 4                  |
| BATHROOMS                 | 1                  |
| COVERED                   | 190 m <sup>2</sup> |
| PLOT                      | 350 m <sup>2</sup> |
| YEAR OF CONSTRUCTION 2019 |                    |