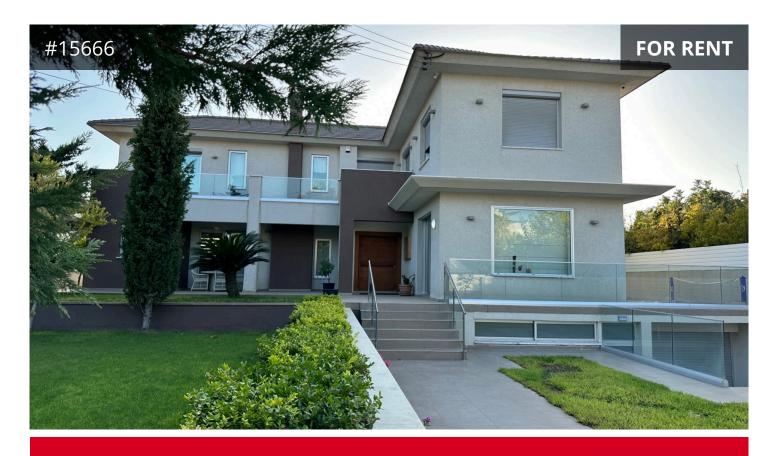

## Limassol, Potamos Germasogeias 350 m² Covered | 6 Bedrooms | 4 Bathrooms

SMART ESTATE AGENCY

## Description

This outstanding property is in the sought after location of Potamos Germasogia.

3 levels, 6 bedrooms, 4 bathrooms, 6 wc.

Central heated, fireplace, A/C,

Fully equipped kitchen/breakfast/ diner, tv room.

Sitting areas/lounge/ dining. Ground level bedroom en-suite, guest wc.

Upper level 4 bedrooms, 2 en suite, lower ground, bedroom en suite, laundry room, garage.

Very privately secluded, very quiet area, easy access to all amenities, schools, beach road and highway.