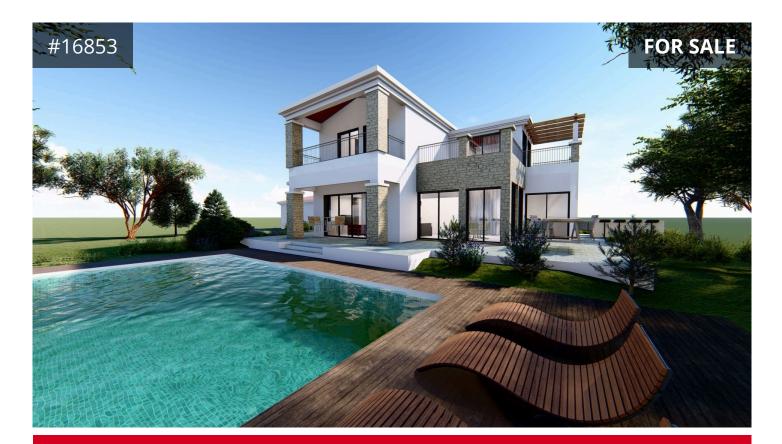

## **Paphos, Pegeia** 331 m<sup>2</sup> Covered | 6 Bedrooms | 6 Bathrooms

This exquisite 6 bedroom property is located on the west coast of Paphos within the gorgeous region of Seacaves which boasts one of the most spectacular coastlines in Cyprus.