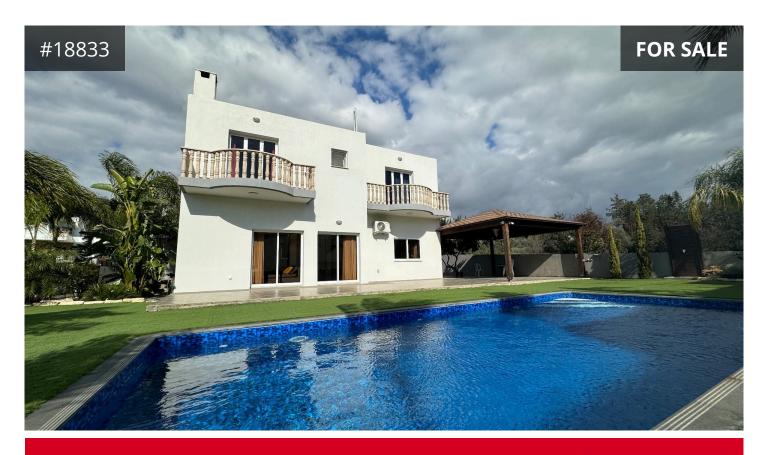

Mature garden with pool 4x9 meters with safety fence and artificial turn 45mm thick and fence with WPC material and electric gate.

Photovoltaic plates 8.2 kw (new), pressure system and solar system.

Camera system for day and night vision, covering all surrounding spaces with sensor on the front door and door-bell with two screens with remote connectivity.