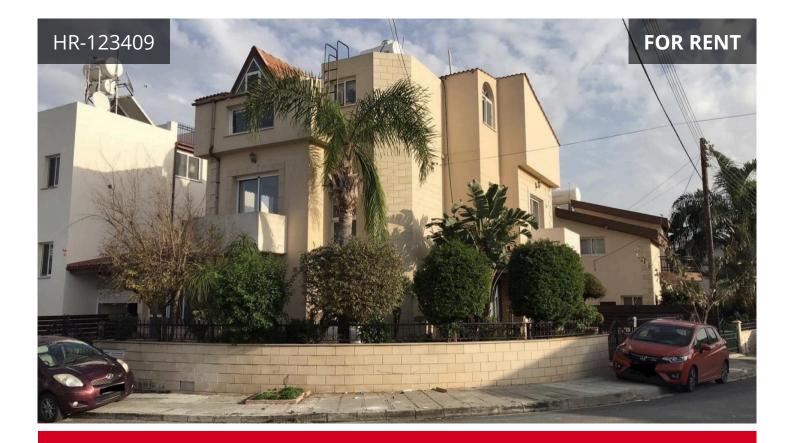

## Limassol, Ypsonas 240 m<sup>2</sup> Covered | 5 Bedrooms | 2 Bathrooms

## Description

Nice detached 5 bedroom corner house, fully furnished with plenty of natural light in Ypsonas area in Limassol. The property is close to all amenities and high way, in a quiet residential area, in an attractive location. Big and comfortable living and dining room with fire place, separate kitchen with all electrical appliances included, 5 big size bedrooms with master bedroom enjoying en suite bathroom, 2 bathrooms, guest toilet, fully air conditioned, central heating, security door, double glazing with electric shutters on the windows, two balconies, terraces, solar water heater, kitchen with lots of storage space and two external storage rooms, fitted wardrobes, playroom in the attic, covered garage, electric fences and garden. Call us for more information and viewing.