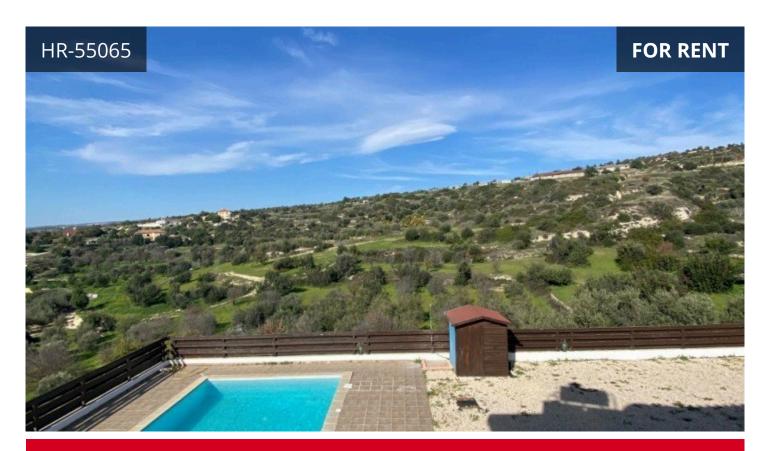

## Description

This is a lovely detached 4 bedroom house with office in Spitali village. Entrance hall leads into comfortable sitting/dining area. Guest wc, Separate tv room/ office/ 5th bedroom with built in fireplace. Separate kitchen breakfast/diner, patio doors open onto the gardens and outside swimming pool, BBQ area. Upper level has 3 bedrooms, master en suite, 2 further bedrooms share main bathroom, an extra smaller room is used as a utility room. c/h, a/c, fireplace.  $800m^2$  240m² Beautiful gardens. Additional Details

- · central heating, Parking-Covered for 2 cars, Entrance Hall
- · Solar panels for water heating, Lounge
- · Dining Room
- · Private Pool
- · Garden
- · Bathroom
- · Kitchen-Separate
- · Store Room

€3,500 /month