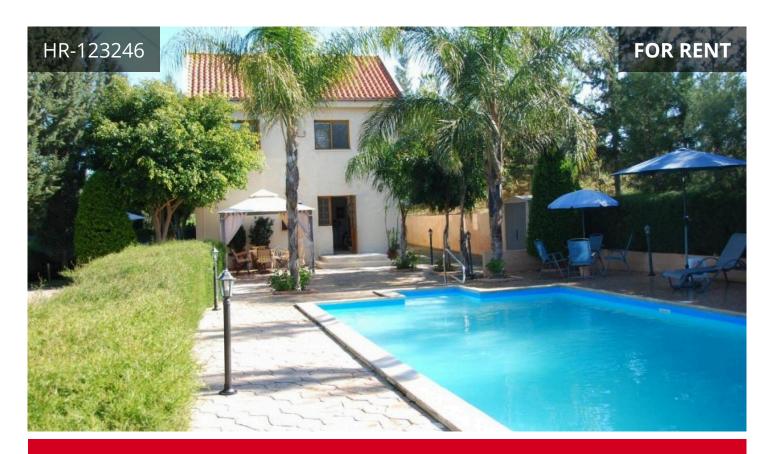

## Description

Available, a 4 bedroom Villa(160 sq.m) on a 2300 sq.m plot.

The Villa lies on a hill overlooking the green valley of vineyards ,olive trees and the main road leading to Pissouri Bay. Pissouri Bay is only 1Km away. Villa has a large pool (5 x 11 metres ) with a staircase, has a large lawn area with privacy so you cannot be overlooked from any part outside the Villa. Venus Rock Beach is only 7 minutes drive from the Villa, and Aphrodite Hills Golf Club is only a10 minutes drive.

Price includes maintenance for extensive garden and swimming pool.

€2,500 /month

TYPEDetached HouseBEDROOMS4BATHROOMS2COVERED160 m²PLOT2300 m²STATUSUsed