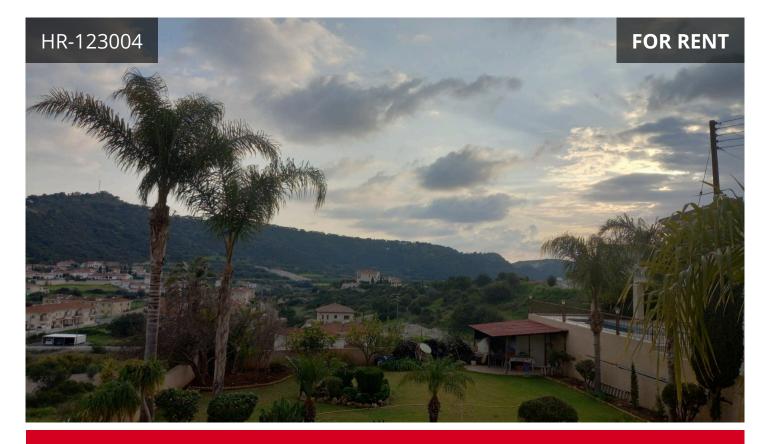

## Description

This outstanding house is located in the lovely Pissouri area with outstanding views. A Four bedroom fabulous detached furnished house available in the residential area, with swimming pool and sea view. It has internal covered area of 330 square meters and the plot size 1000 square meters. There are three en-suite bedroom on the first floor and on the ground floor there are two kitchens , living rooms ,sitting room, dining rooms , two bedrooms all with fitted wardrobes and one bathroom. The aluminium doors and windows are double glazed with security locks. It has solar water heater with pressure, alarm system, under floor heating and a/c in all areas. It has easy access to the motorway and it is close to all amenities.