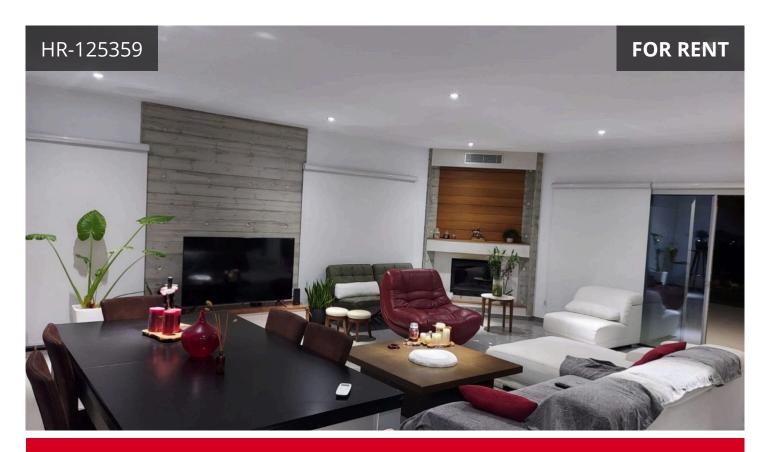

## Description

Charming four bedroom residence available in the Palodia Hills of Limassol. Just under three years old, the house has been built to the highest specifications and has energy A+ efficiency. The property enjoys beautiful views and has easy access to the Heritage and Island Private Schools. There is a lovely modern layout with open plan kitchen, sitting and dining area with guest WC and four spacious bedrooms on the first level. The master bedroom has en-suite facilities and the remaining bedrooms share a family bathroom with Jacuzzi. The outdoor area is cozy and private and has a barbecue and garden area. The residence is offered unfurnished but can be offered furnished also. Please call for further information and a viewing.