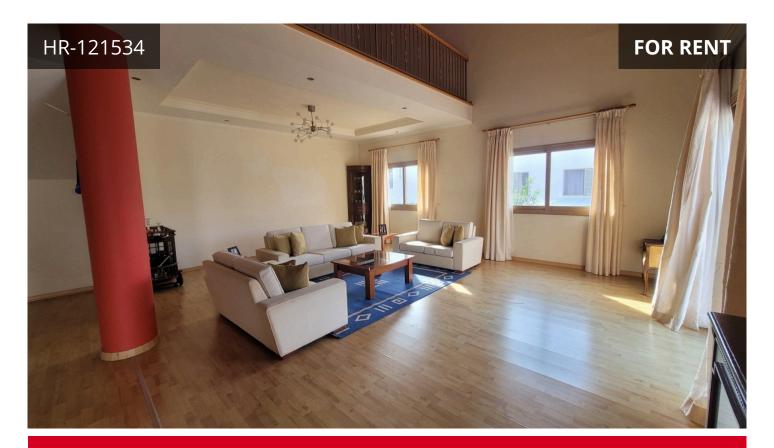

## Description

Huge, luxury, furnished or unfurnished 5 bedroom detached house located in Kato Polemidia area is now available on market. The house is located in a very quiet residential area, with very easy access to the highway, not far away from the general hospital. It has access to all amenities, and it is around 7-10 minutes away from the Casino Resort and the Limassol Marina. On the ground floor there is a huge living room dining area, separate kitchen with its own sitting /dinning area, guest wc and a room which could be used as an office, play room or guest bedroom. On the first floor you can find the big master bedroom, en suit with toilet and shower and walk-in wardrobe, another two big size bedrooms, a family bathroom and the spacious sofita that could be use as an extra double room. The house is available furnished or unfurnished.