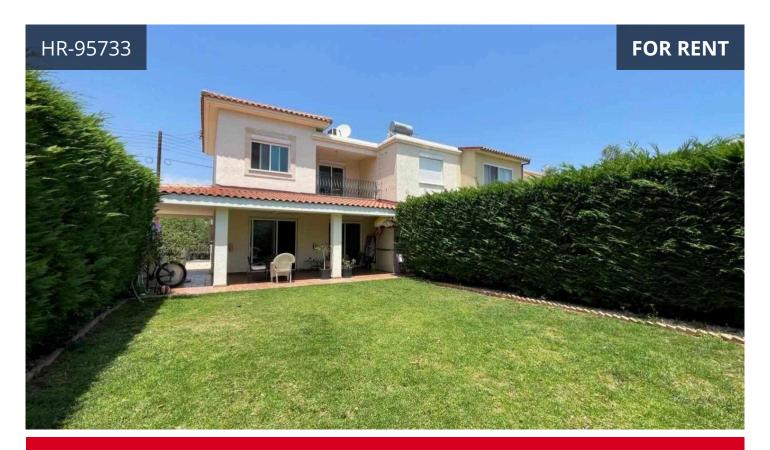

## **Limassol, Germasogeia** 120 m<sup>2</sup> Covered | 2 Bedrooms | 2 Bathrooms

## Description

Excellent 2 bedroom Detached house for rent in Germasogeia. Double glazed windows and automated shutters. The property has a high security alarm system and is in a lovely location with easy access to all amenities, beach road and highway, also walking distance to all supermarkets. The property has a large garden and a lovely view from the balcony, open plan kitchen with breakfast/diner, comfortable sitting/lounge/dining area, guest W.C as well as a shower on the 2nd floor of the house. Bedrooms with fitted wardrobes, main bathroom. The property has a plot of 365 m2