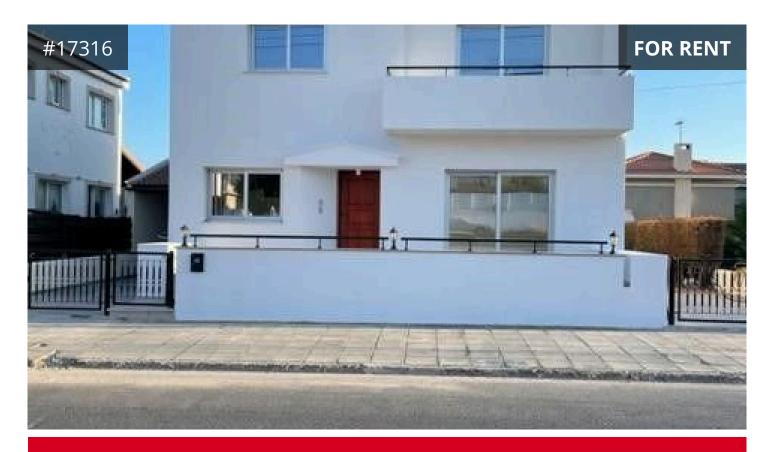

## Limassol, Ekali

200 m<sup>2</sup> Covered | 4 Bedrooms | 2 Bathrooms

## Description

Lovely renovated 4 bedroom house in a quiet residential location with easy access to all arteries of Limassol and schools.

spacious sitting/lounge/dining area, fully equipped separate kitchen breakfast/diner, with balcony access.

Guest wc, 4 bedrooms master en suite, main bathroom.

Side parking for 2 cars.

New Thermo external walls for insulation and also photovoltaic system now installed.

€2,400 /month

TYPE Detached House
BEDROOMS 4
BATHROOMS 2
COVERED 200 m²
PLOT 260 m²
STATUS Key ready
ENERGY EFFICIENCY RATING
B+