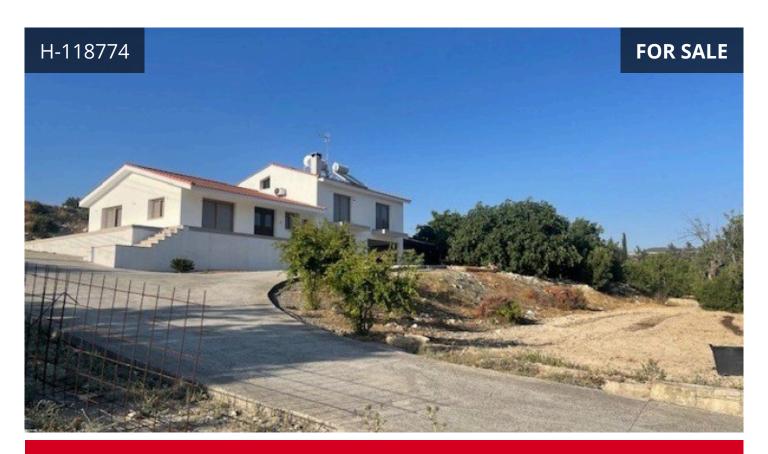

## Description

€580,000

This lovely detached property is in a guiet residential location within 15 minutes drive into central Limassol. The house is in excellent condition and has room for further development if larger covered areas are required.Large front patio with glass panel staircase (to be added). Double entry door leads into a comfortable sitting/dining /lounge area, fully equipped kitchen with breakfast diner and sliding doors which can partition. Guest wc. The upper level has 3 bedrooms, main bathroom and master en suite. The lower ground level which has windows and is NOT UNDERGROUND has a 4th bedroom but is used as a children's/tv room with built in fireplace. On the same level there is a kitchenette and utility area with shower wc. There is a large covered parking which can be closed and another large room/conservatory can be created, which has all the provisions in place. The land is under review by the municipality to become residential and can accommodate more houses on the plot in the near future. A large swimming pool can be made applied, landscaped gardens, fruit trees, storage areas. Great potential and great investment either for a