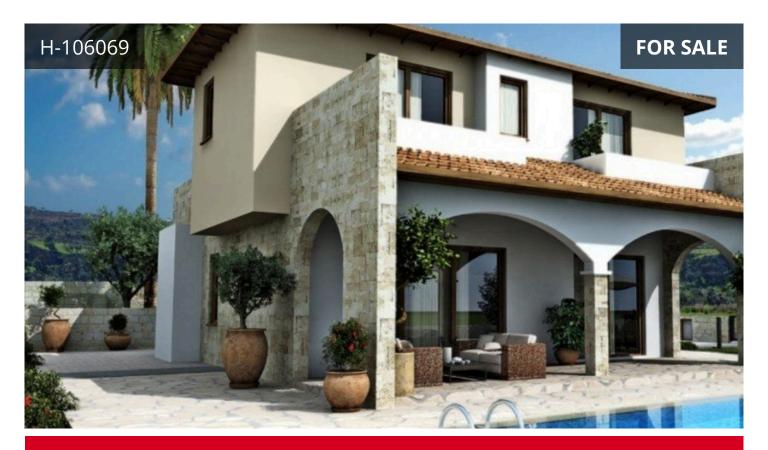

## Description

Fabulous three bedroom villa is situated in the village of Pissouri, on a stunning bay on the south coast of Cyprus. It offers expansive views of Pissouri Bay and the surrounding countryside and within easy access to the sandy Pissouri Bay Beach. Enjoy the best of both worlds, a luxury sea side residence; within small distance to the charming village square with traditional taverns, restaurants and cafes, yet 20 minutes away the cosmopolitan towns of Limassol and Paphos with shopping, culture, dining, nightlife and a wealth of activities for all and 15 minutes from Paphos International Airport. The villa with high standard of finish and beautifully scenic location includes a large spacious living area, dining area, open plan kitchen, three bedrooms one in the ground floor and two upstairs, Gardner and swimming pool.