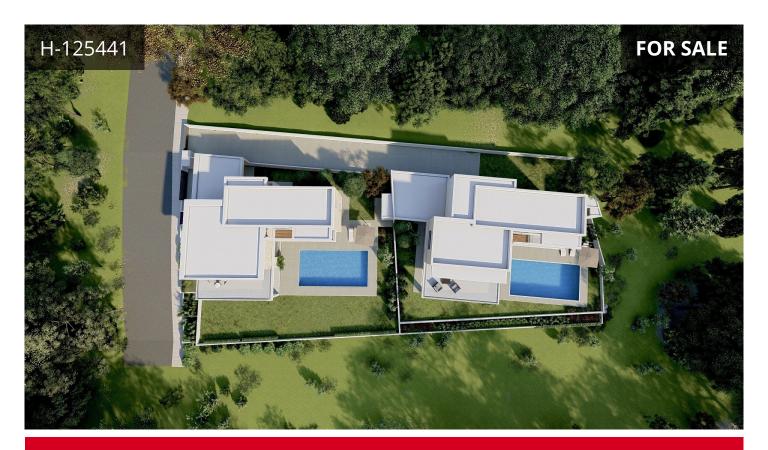

## Description

This luxury off-plan project consist of two unique villas offering an elite project, with impressive design and loving sea views of Coral Bay. Located in Peyia, on of the most beautiful areas of Paphos with natural surrounding and peaceful living. Close to all amenities, supermarkets, taverns and restaurants, private schools, and on the other hand, close to the majestic sea caves and blue seas The 4-bedroom villas, follow a moder composition, with a sizeable ground floor area for kitchen, living room dining room and one bedroom with bathroom, and with 3 large, ensuite bedrooms on the first floor all with relishing sea views. THE VILLAS INCLUDE • Underfloor heating • Swimming pool 5x10m • Double covered parking • High quality finishes • Thermal insulated walls and frames • Electric gate • Solar system for hot water • Energy efficiency A • Provision for A/C • Provision for PV system • Provision for alarm system • Provision for irrigation system SIZE AREA Total living area 227m<sup>2</sup> Total covered verandas 65m<sup>2</sup> Double covered parking 43m<sup>2</sup> Uncovered verandas 27m<sup>2</sup> Total covered areas 335m<sup>2</sup> Plot size Villa 1/ Villa2 685m<sup>2</sup> / 777m<sup>2</sup> Price €1,300,000 +VAT