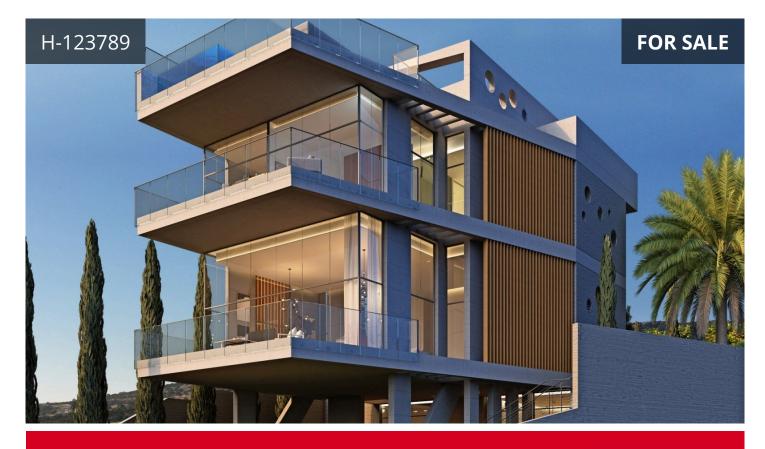

## Description

Living in a castle as a king, overlooking Marina Bay, Coral Bay, and Edro III shipwreck.

Ultra luxury 4 bedrooms villa with 483 sq.m. internal covered area, 117 sq.m. covered veranda and 808 sq.m. plot size!Among other features the property has double parking, private gym, home cinema room, a large infinite pool and an indoor lift!