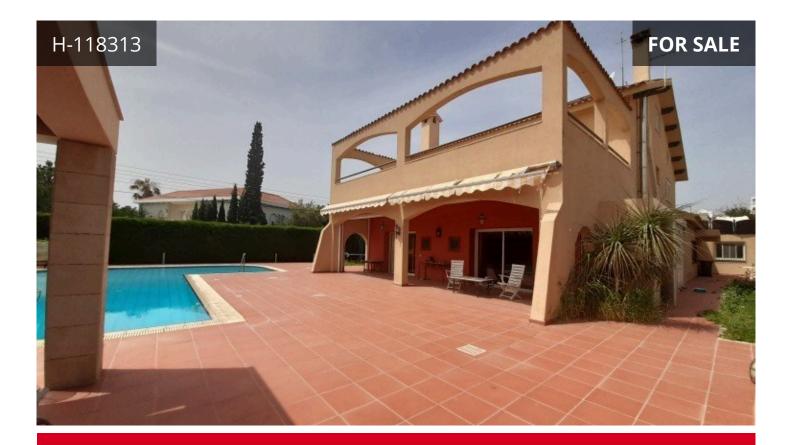

## Description

Five bedroom Villa available in the elite residential area of Panthea. This superb residence offers spacious inside living areas with separate kitchen, storage areas and large bedrooms. The master bedroom has en-suite facilities and a large dressing room. A beautiful outdoor area complete with private swimming pool, barbecue area, mature garden and patio for outdoor entertaining. There is a separate guest room ideal for a live in maid on the premises. Only 5 minutes to the roundabout and easy access to three of the leading private schools in Limassol, local schools and all amenities. A viewing is advisable. Please call for further information.