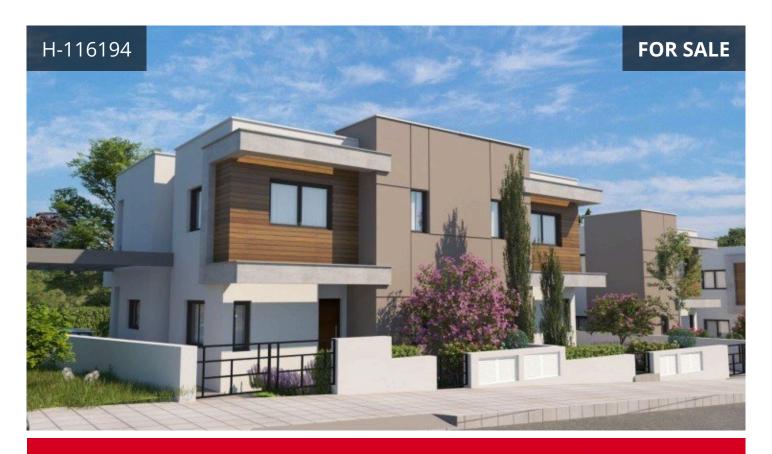

## **Description**

Located just seven km from Limassol's center, in the hills of Palodeia village, the project is the ideal contemporary development for those who want to enjoy both the city's facilities and the charm of the quiet countryside in just a short drive distance and still well away from traffic and noise. It is fully harmonized with the every-day rhythms while sharing the luxury feeling of a panoramic stunning view. This new project consists of 4 detached and 2 semi-detached, two-storey three bedroom villas, all generously set in comfortable plots that give space for private parking and green areas with optional swimming pool, ensuring privacy and safety. Each residence boasts a spacious kitchen and living area, light airy spaces and an en-suite master bedroom. Constructed using top quality building materials and superior finishes from the floor ceramics to superior carpentry, this project adds value to daily living.

€438,000 +VAT

TYPE Detached House

BEDROOMS 3

BATHROOMS 1

COVERED 145 m<sup>2</sup>

PLOT 316 m<sup>2</sup>

STATUS Under construction

YEAR OF CONSTRUCTION 2024