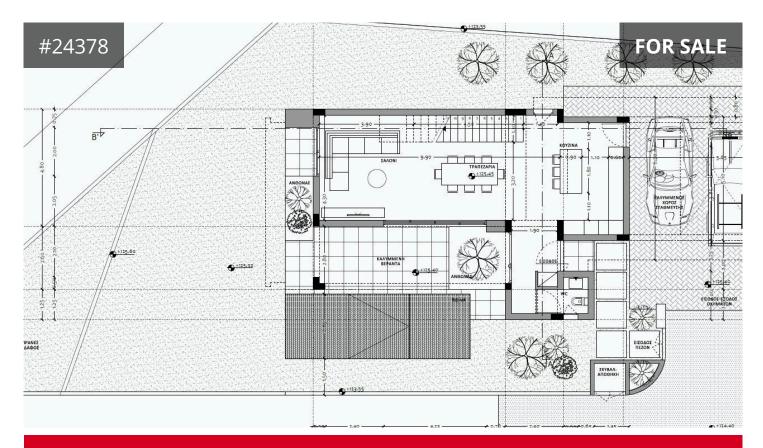

## Description

We are happy to present you a brand new three bedroom detached house in Palodeia area. The house will be sitting on a plot of 424sqm and will have an internal area of 155.6sqm plus 27.3sqm covered veranda plus 11sqm uncovered. This beautiful house is located on the end of a private road just for the complex of 4 detached modern design houses. On the ground floor, the house has a big open plan kitchen with living room and dining area and a guest wc. Through big sliding windows from the living room you can have access to the big covered veranda, the swimming pool and the nice garden.

On the outside space, except the nice swimming pool there is a plenty of space for a huge garden and barbecue area as well. On the first floor you can find the three big size bedrooms, the main bathroom and a small place for the washing machine. Master bedroom is en suit with toilet and shower and has also walk in wordrobes.