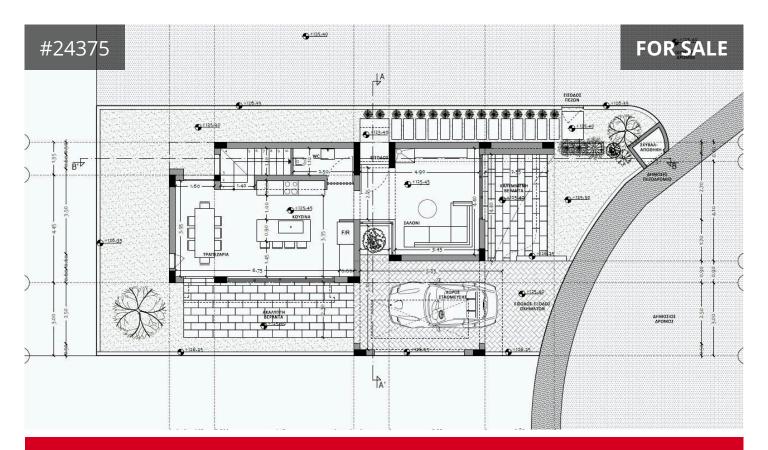

## Description

We are happy to present you a brand new three bedroom detached house in Palodeia area. The house will be sitting on a plot of 213sqm and will have an internal area of 136.4sqm plus 22.35sqm covered veranda plus 15.55sqm uncovered veranda. On the ground floor, the house has its open plan kitchen with living room and dining area and a guest wc. The corridor of the main entrance as you are entering the house, is separating the living room from the kitchen and the dining area. Outside the living room and the kitchen, the house has two large verandas, one covered and one uncovered that you can have access through big sliding windows, one in the front side and one in the back side of the house. On the first floor you can find the three big size bedrooms, the main bathroom and a small place for the washing machine. Master bedroom is en suit with toilet and shower and has its own veranda as well.