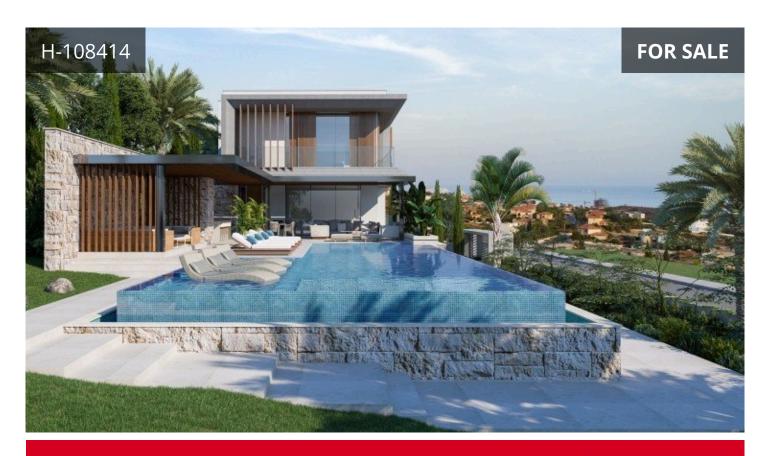

## Description

Super luxury detached 6 to 7 bedrooms villa with panoramic and unobstructed sea view in Mouttagiaka area in Limassol. The property is close to all amenities and high way, in a quiet residential area. Building area 900sqm, indoor area 750sqm luxury building in 1820sqm land, out door building area (verandas and Kiosks) 150sgm. Big and comfortable living and dining room. Separate kitchen. Six to seven big size bedrooms with en suite bathrooms and the master bedroom enjoying a Jacuzzi, shower, his/her double sink, walk in closet. Office space and maids room en suite. Spa and gym area, including Jacuzzi, sauna, steam room, outdoor sun deck with Pont, shower and bathroom. Elevator connecting all the floors. Energy efficiency class A. Marble floor on basement & ground floor, solid wood parquet in all bedrooms, floor heading, VRV air condition system, smart house system, security system (cameras and Alarm), outdoor pool with Jacuzzi jets, barbecue area, outdoor garden with fire place, storage and plant room, laundry room, server room, covered parking area, drive in entrance, irrigation system, photovoltaic, 2x indoor