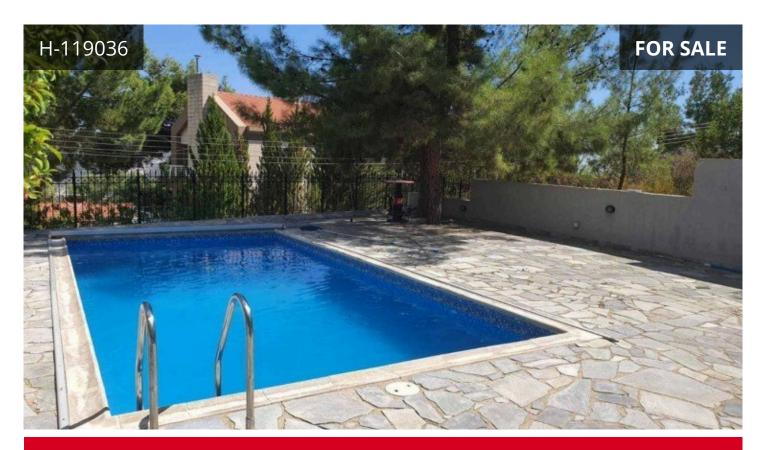

## Description

This outstanding property is in Moniatis amongst the pine forests, nature, and tranquility of the mountains, yet having easy access to all amenities.2 houses built in the exact mirror image of each other, with separate title deeds, both with separate swimming pools. Entry to the properties is via a shared underground garage with lift, which elevates to the entry of the two houses. Ideal for 2 families who would like to live together and at the same time have their privacy. The houses were built in 2010. Each house has 3 bedrooms with attic room en suite, main bathroom and guest wc. Comfortable sitting/dining/lounge area with built in fireplace, large windows offering outstanding views of the forest. A fully equipped guest/maids area between both properties is shared by both houses. The external area has the swimming pools, pergolas and large patios with BBQ areas for outside entertaining. Offered fully furnished and equipped. Ideal holiday retreat or for permanent living. Very private, sitting on an elevated plot and not overlooked.