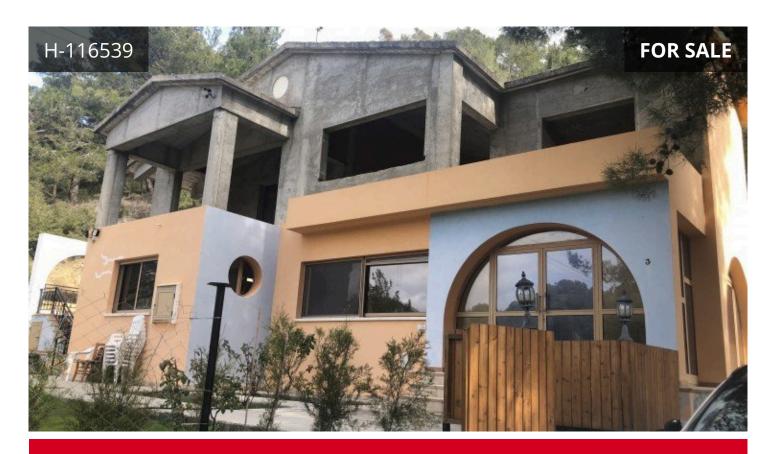

## **Limassol, Moniatis**300 m<sup>2</sup> Covered | 5 Bedrooms | 3 Bathrooms

## Description

Two houses, lower and upper level are available for purchase in Moniatis area next to Platres Resort. The houses sit on a plot of 1162m2. The ground floor house offers 100m2 internal area, 2 bedrooms with central heating kitchen bathroom and lounge, whilst the upper house offers 200m2 and consists of three bedrooms with bathrooms and kitchen, lounge Three parking are available and BBQ area. Situated in the best area of Moniati with fantastic views of the mountains.

€378,000

TYPE Detached House
BEDROOMS 5
BATHROOMS 3
COVERED 300 m<sup>2</sup>
PLOT 1162 m<sup>2</sup>
STATUS Key ready
TITLE DEED Land