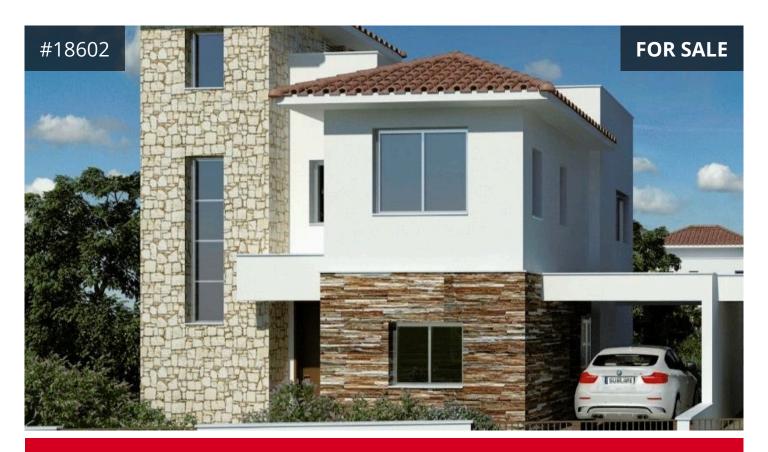

## **Limassol, Moni** 163 m² Covered | 3 Bedrooms | 1 Bathroom

## Description

The project consists of five eco-friendly houses, located in Moni, Limassol. Each house incorporates spacious floor layouts, covered parking, verandas and a garden.

It combines excellent practices in quality design and construction, with high-end technology, and a unique combination of well-thought features to satisfy the covet of any demanding buyer.

An ideal choice for modern suburban living or a valuable investment. Spacious internal areas, stylish design and high-quality finishes.

Novel design, in a sought-after location, ideal for permanent residence.