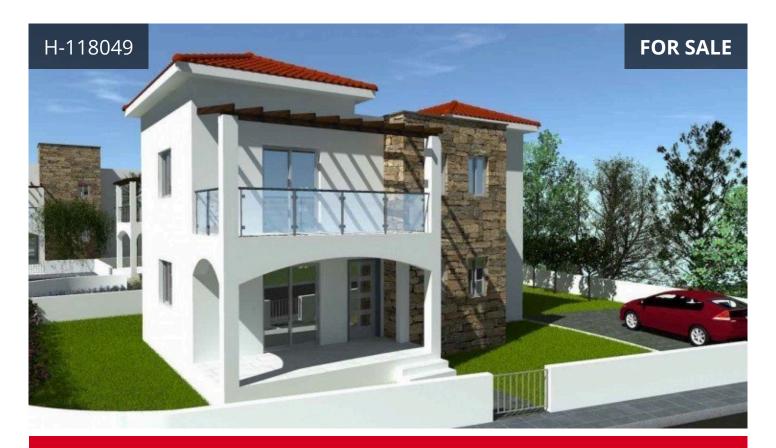

## Description

Amazing villa in Mesa Chorio, Paphos.4 bedrooms with 3 bathrooms villa. The internal area is 197 square meters. Plot size is 450 sqm. This is your opportunity enjoying living at a quiet area yet close to the main town of Paphos! Within just five minutes from Paphos town centre and walking distance to the International School of Pafos and other services and facilities. It consists of five luxurious villas with huge living spaces and ergonomic design. Under construction - Estimated time of delivery and construction is 5 months after contract signing. Contact us for viewing!!!