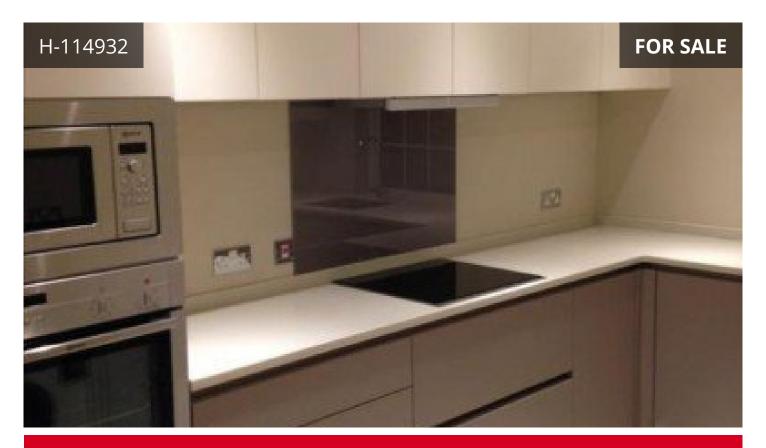

## Description

An exceptionally spacious home benefiting from an Italian styled kitchen with granite worktops, guest cloakroom, open plan living and dining area with double sliding doors to the covered patio area. A marble staircase leads to the 1st floor where there are 3 bedrooms, each with fitted wardrobes, master bedroom en-suite shower and a large family bathroom. Externally, there are front and rear patio areas, and private parking. The property is within easy walking distance to the village centre and just a few minutes from the beach. Peaceful village location Italian designed kitchen with granite worktops Private swimming pool Private garden Provisions for air conditioning and central heating Pressurised water system Stunning Sea & Mountain views 3 luxury bathrooms Superb investment opportunity Walking distance to Village centre 5 minutes to the International School 15 Minutes to Paphos International airport