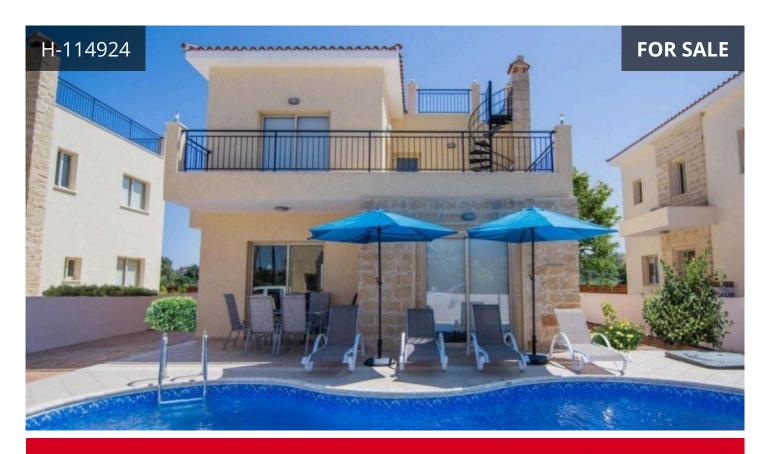

## Description

This spacious detached villa features stunning views of Pafos coastline and offers high quality finishes throughout comprising of an Italian styled kitchen with dinning area of a large open plan living area leading to a spacious patio, ground floor bedroom with shower room, a further 2 en-suite double bedrooms to the first floor and a large veranda. Ideally located a villa is within a short walk to the village center and just few minutes to the International school Peaceful village location.

Italian designed kitchen with granite worktops.

Optional private swimming poo.

Provisions for air conditioning and optional central heating.

Pressurized water system

Stunning sea and mountain views

3 luxury bathrooms