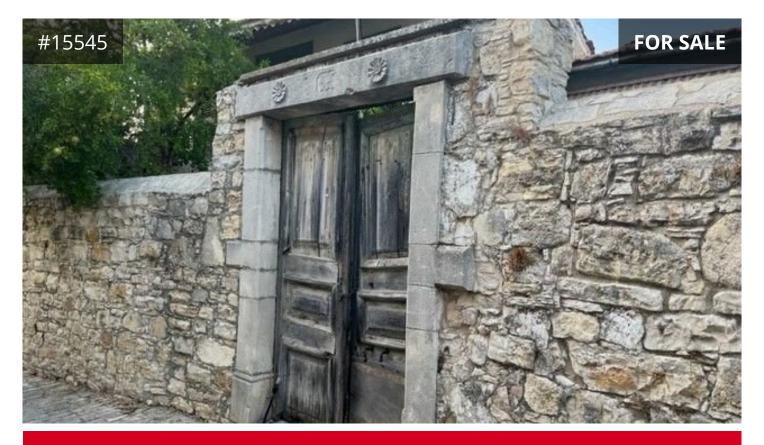

## Description

This unique, traditional stone built village cottage is located in the village of Lofou

20 min from Limassol. The house is located in a quite area and it has two entrances, a big courtyard with original stone arch.

Ideal for somebody who would like to rebuild two houses or a small traditional hotel, library, tavern etc

the government is paying half of the cost for the rebuilding.