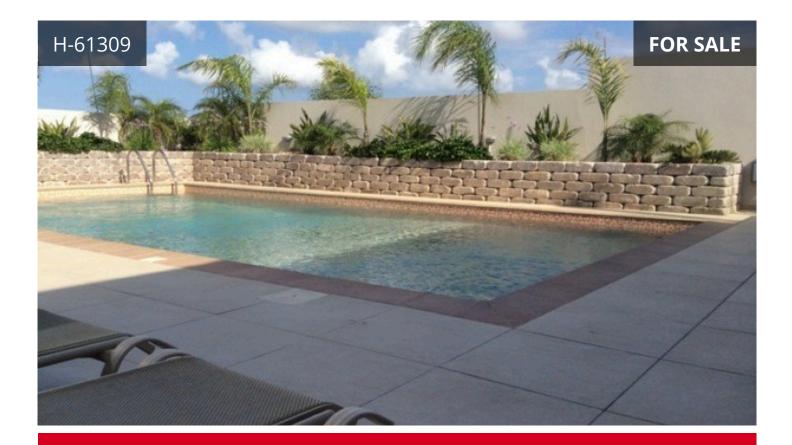

## Description

This is a custom built 5 bedroom Villa within easy access to all amenities and schools. The property is built to high standards and offers comfortable living with complete privacy.Double entry, entrance hall, comfortable sitting/dining area with built in modern fireplace, stone feature walls and beamed ceilings give character to this lovely property. Large windows give brightness and views of the gardens from all areas of the property.Spacious fully equipped top quality kitchen with island bar, breakfast/dining area, utility room, access to the covered veranda with outside sitting area. The lounge/tv area, offers built in fireplace moreover connects with the kitchen and breakfast/diner.Ground level en suite bedroom, guest wc.The upper level has spacious landing, 3 double bedrooms, master en suite with walk in wardrobes, large terrace off master bedroom, main bathroom.A further staircase leads to a large loft conversion ideal for teenager's bedroom with sitting/tv/study area. Outside guest house or maids quarter offering bedroom shower/wc and sitting area. The property has landscaped gardens, lawns, salt water