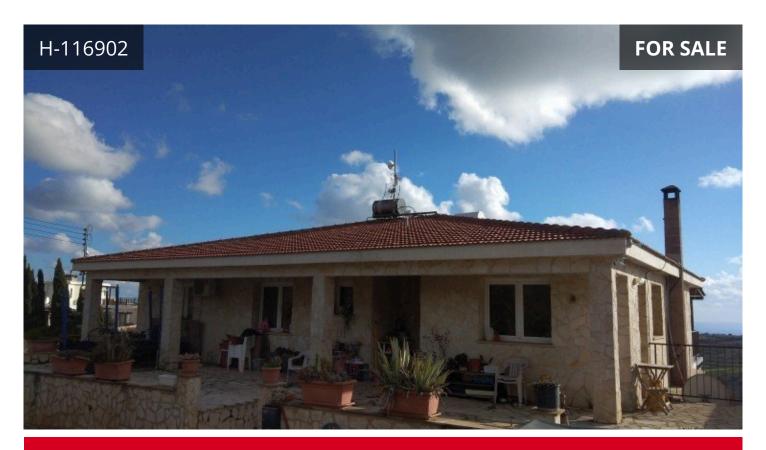

## Description

€600,000 Beautiful large designed House located at one of the most traditional TYPE **Detached House** 

villages of Paphos.Innia village is located at the western side of Paphos and is one of the Laona villages and boarder with Akamas peninsula. Polis and Latchi as well as Coral bay is a mere 15 minutes drive away and Paphos town 25 minutes. The property consists of 2 properties with a separated entrance for each. There are 4 bedrooms on the top house and 3 bedrooms on ground floor. The total area of the land is 1338m.sq and is sitting on an elevated slopping area. The property enjoys totally uninterrupted sea views towards Akamas and also beautiful mountain views. Upstairs property has a large family bathroom and an extra guest wc.Ground floor floor property has a large family bathroom an extra guest wc. There is also a storage room or can be used as an office. The property is build near other houses but within a distance and is a guiet neighbourhood. Services and facilities can be found within 10 to 15 minutes at nearby villages. Call us for viewing