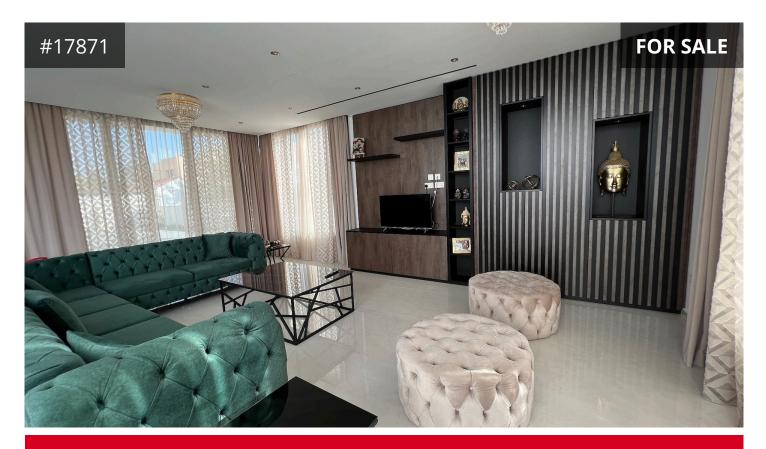

## Description

Brand new, fantastic, spacious house in a new-built area in Episkopi. This exceptional house is just a short drive from Limassol Centre and enjoys easy access to all amenities such as schools, supermarkets, cafes, restaurants etc. and the highway.

Built in 2023, in a plot of 542 sqm and has internal areas of 244 sqm.

The ground floor is comprised of a marvelous spacious living/dining/sitting room with a kitchen and a guest toilet. Going up to the first floor you find three spacious bedrooms - with the master bedroom en suite, a family bathroom and a laundry room.

As you walk outside to the external areas of the house you enjoy a big yard, very well maintained and a barbeque area.

The house enjoys marble floors and high ceilings adding to its luxury