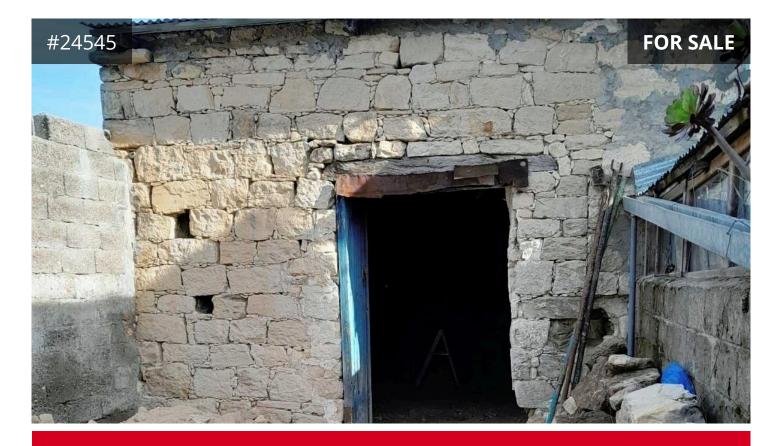

## Description

Old stone house located in Dora village in Limassol.

The property is close to all amenities, in the heart of the village, about 25 minutes driving distance from Limassol. Open plan room of about 35sqm, with plot size 73sqm. It has 120% building density, 70% coverage and 3 floors allowance.

The property needs to be fully renovated.

Call us for more information and viewing.