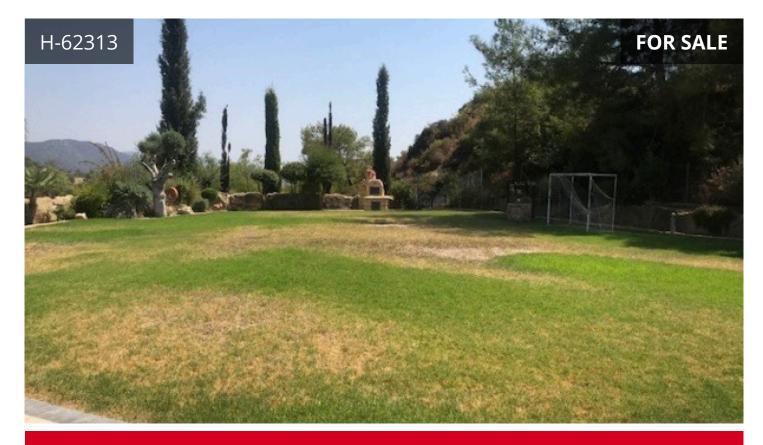

## **Limassol, Apsiou** 450 m<sup>2</sup> Covered | 5 Bedrooms | 4 Bathrooms

Luxury 5 bedroom Private Villa within a 15 minute drive into central Limassol and 7 minutes to Foleys. Custom built bungalow with electric drive in, offering electric garage for 4 cars. The property has comfortable areas for sitting/dining/tv and all rooms access the pool and garden. Fully equipped kitchen with island bar, utility room, built in two sided fish tank, 3 bedrooms are en suite, the further two bedrooms share a main bathroom. Master bedroom with walk in wardrobe and dressing room. Guest wc. Outside maids quarter with shower /wc, large garden kiosk and outside BBQ, swimming pool 5x100wn bore hole, water softener, 10 security cameras, alarm, central heated diesel, electric shutters, double glazed windows with fly screens, alarm, landscaped gardens, vegetable/herb garden, fountains.