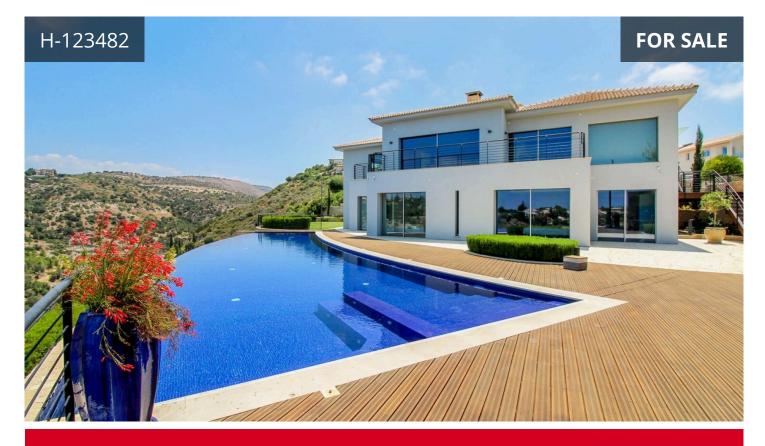

## Description

This is an elite master class of a superbly designed villa, located on one of the highest points of the Eastern Plateau. Perched on a sizeable plot of approximately 3100m2, this magnificent villa offers incredible views with complete privacy.

Crossing over the perfectly designed timbered bridge through the main entrance of this spectacular villa, one will notice the expansive open plan living, dining and kitchen areas of the property. A modern free-standing fireplace is featured centrally with a unique kitchen design supplemented with high end brand fixtures and fittings. Large terraces located off the living and dining areas of the villa provide breathless views and complete serenity. The villa offers concealed air conditioning.