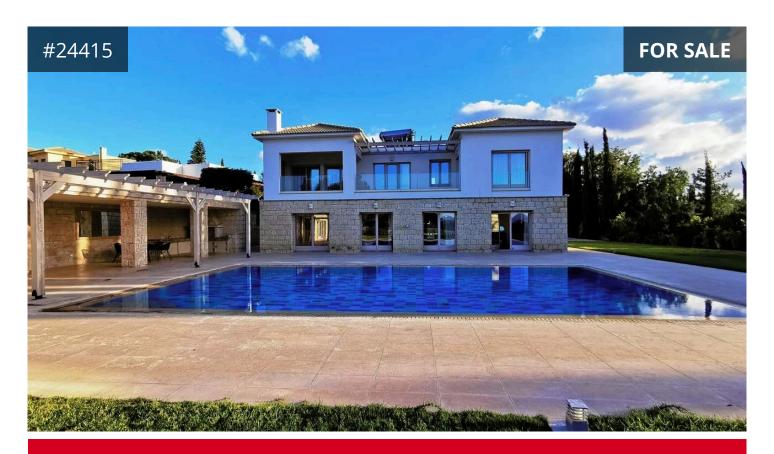

## Paphos, Aphrodite hills

295 m<sup>2</sup> Covered | 5 Bedrooms | 6 Bathrooms

## Description

This amazing luxurious villa sits on a large double plot and has been designed and constructed with very high-end finishes.

It is located within walking distance to the village square and offers brilliant views .

This magnificent villa has been designed to maximize the space throughout offering 2 beautiful living areas, dining areas, a large fully equipped kitchen with pantry complete with quality fixtures and fittings and modern conveniences.