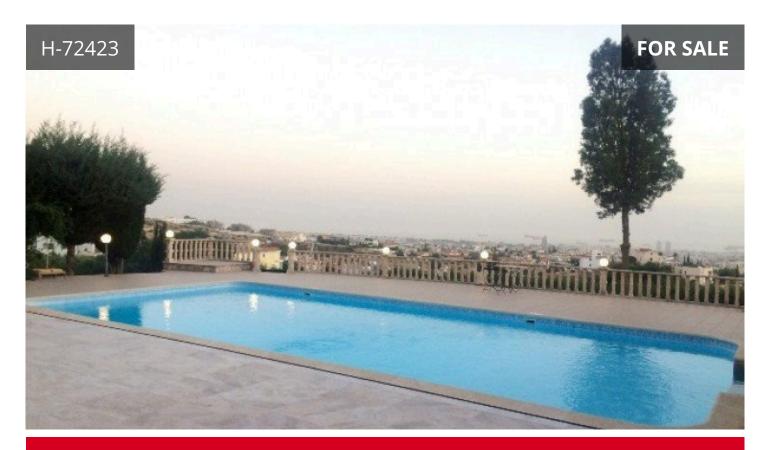

## Description

This is a stunning and unique Bungalow very privately tucked away, secluded, offering the most outstanding panoramic views. The property has a covered area of 280m-300m<sup>22</sup> approximately, a plot size of 1,698M<sup>2</sup> exactly. The Bungalow is on one level, very bright with large windows, wooden floors and feature wooden ceilings and feature lighting giving a warm cozy ambience. Entrance hall, two sitting areas, dining area all with views to the swimming pool and sea .The kitchen is fully equipped with breakfast/diner, and utility area, lounge/tv area. The 4 bedrooms are with fitted wardrobes the master bedroom is double in size with en suite, walk in wardrobe and sitting/tv room. Separate maids quarter, guest wc, main bathroom. Fabulous courtyards with trees, large swimming pool, covered outside sitting areas with Pergolas and built in BBQ, steps from the swimming pool lead down onto the further 2 plots belonging to the property offering mature trees and gardens. Fully central heated, a/c, alarm system, full network and security code entry, bore hole, pressurized water system and automatic irrigation, double glazed windows with fly €1,250,000