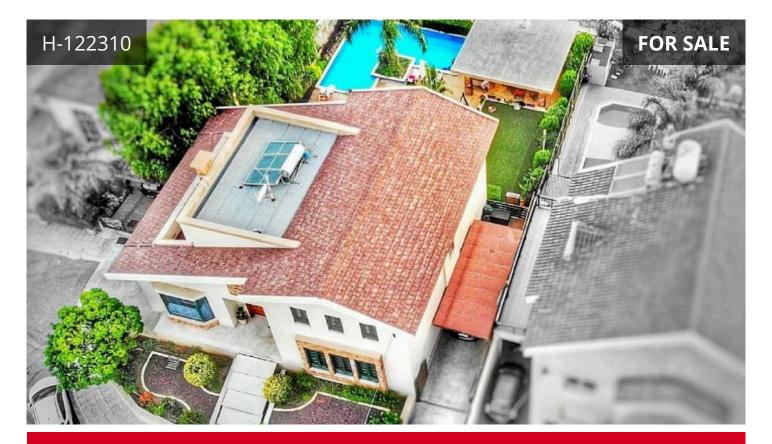

## Limassol, Agios Athanasios 750 m<sup>2</sup> Covered | 5 Bedrooms | 3 Bathrooms

## Description

The house is of a postmodern signature architectural style, with real luxury level finishes and a total covered areas of 750 sq.m., consisting of the following facilities:

5 Bedrooms (The three with walk in closets)

## €3,400,000

| ТҮРЕ      | Detached House      |
|-----------|---------------------|
| BEDROOMS  | 5                   |
| BATHROOMS | <b>s</b> 3          |
| COVERED   | 750 m <sup>2</sup>  |
| PLOT      | 1000 m <sup>2</sup> |
| STATUS    | Resale              |