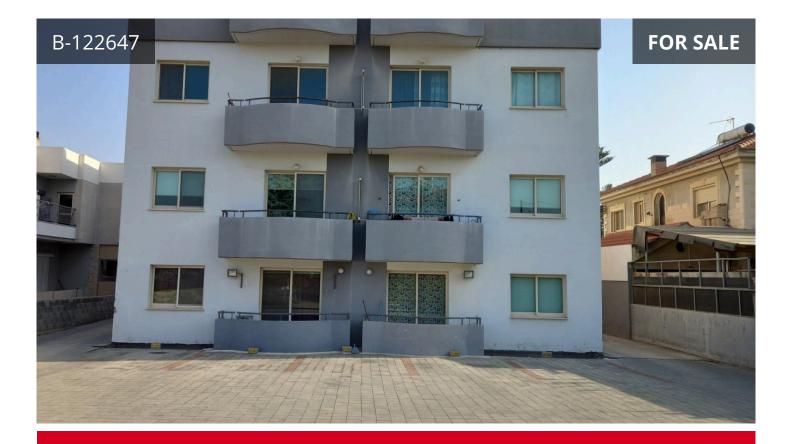

## Description

Three-storey building in an excellent location of Ypsonas area in Limassol. The property is situated close to a several amenities and services such as shops, restaurants, cafes, supermarkets etc. In addition, it enjoys excellent access to the motorway. The building comprises of two shops on the ground floor and ten apartments , four two bedrooms and six one bedrooms on the first and second floors. Offers a total of 832 sqm (approx.) internal area. and the property falls within commercial zone K